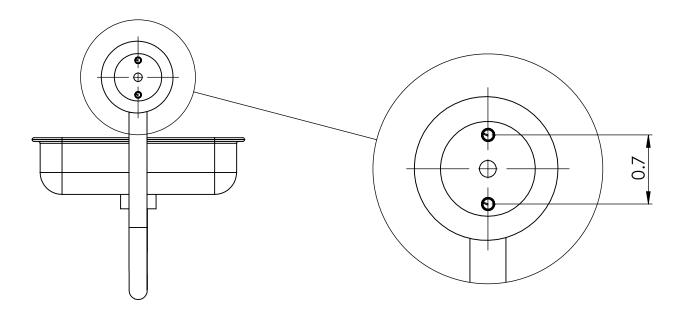

## Step 1: Drill holes in Wall for Backplate Mounting

Determine your desired location for installation and make a mark for the location . Make 2 marks where mounting screws will be placed as shown below. Mark for location of installation.Drill hole at each end of the marks.