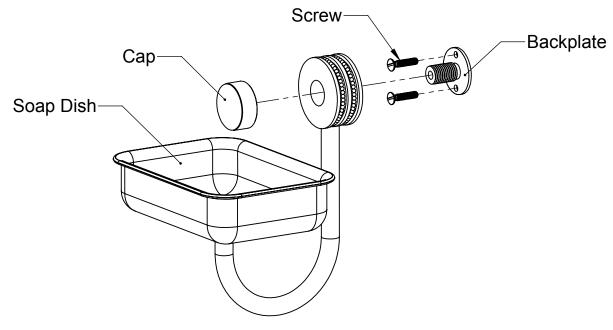

## Step 2: Attach Soap Dish to Backplate

Unscrew Cap. Then mount Backplate to desired location and screw them in placed. Then insert Soap Dish into Backplate and screw Cap.

No portion of this document or any artwork contained herein should reproduced in any way without the written conset of ALLIED BRASS INC.